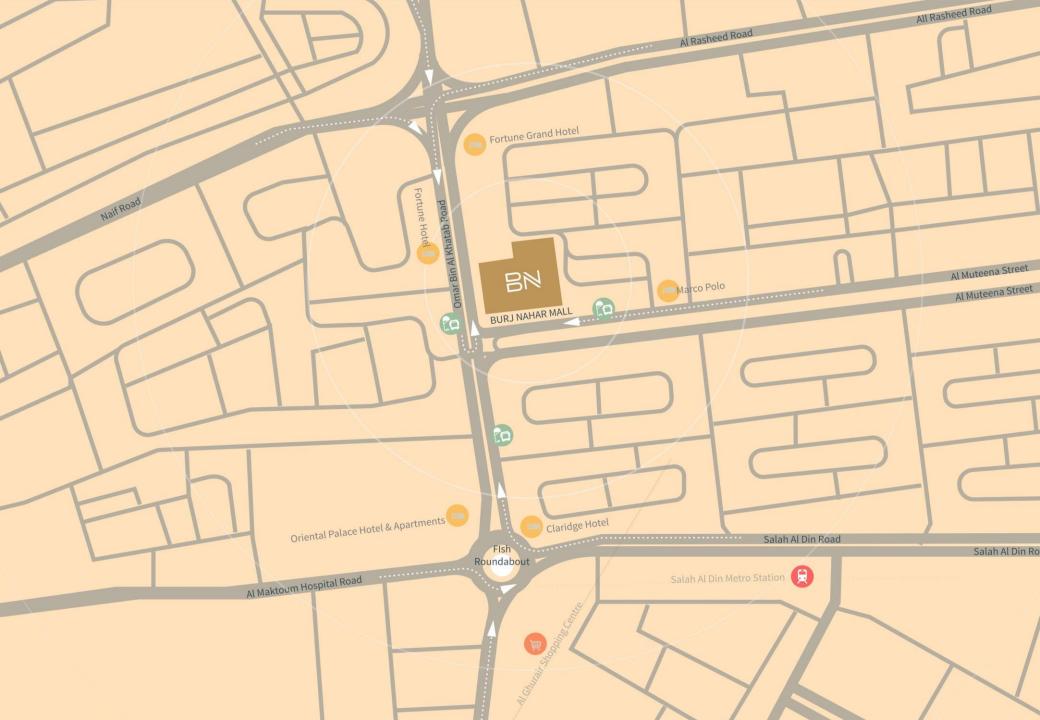

Located in an area with the highest population density in the UAE, Burj Nahar Mall provides extremely high visibility and is connected through three main roads with direct pedestrian and parking access. The project features a massive internal residential catchment with one, two and three bedroom configurations.