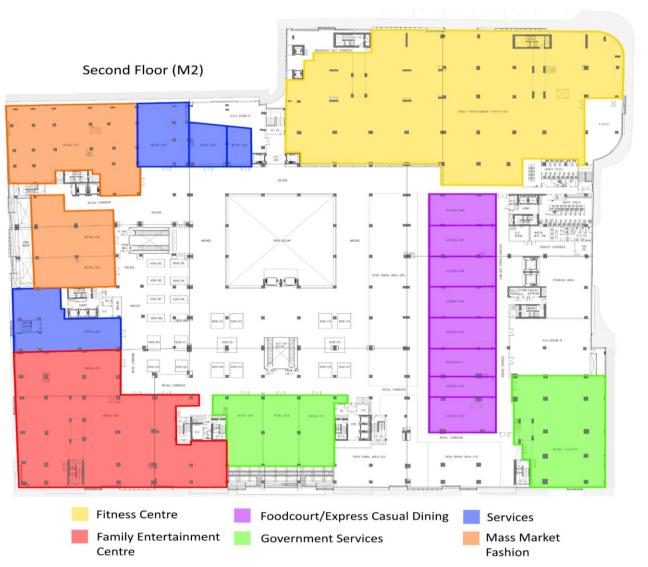

BURJ NAHAR MALL بـرج نهــار مول

With 300,000 sqft of leasable space, Burj Nahar Mall is proud to announce that we are currently 72% leased, anchored by Nesto Hypermarket and Department Store, Burj Nahar Mall is poised to become a daily driver supported with a generous mix of F&B & Service options including a Gym, Family Entertainment Centre, Food Terrace Court & Government Services aiming to create a community center hub within Deira like-no-other.